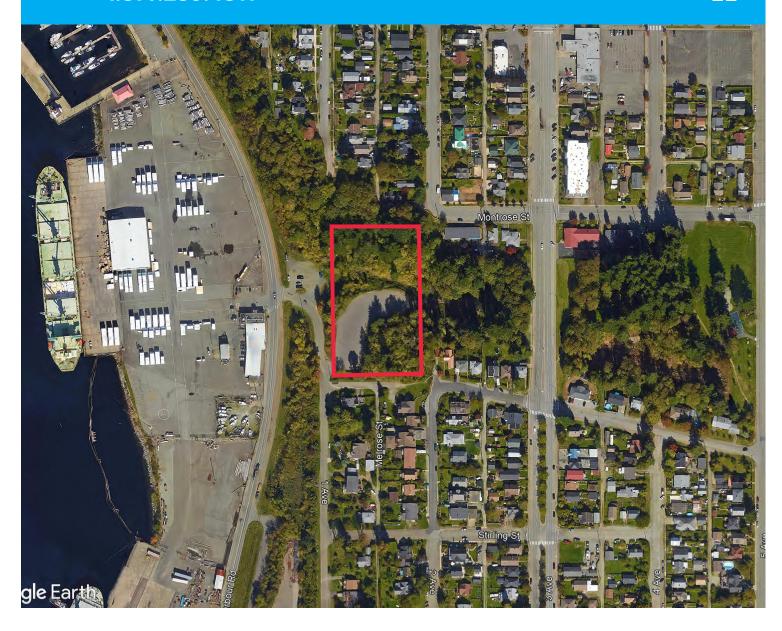

## Couverdon

TOLL-FREE 1.877.239.4811 couverdon.com

PHOTOS, UPDATES & MORE

Located a short distance from Harbour Quay Marina in an active industrial enclave. This property has good easy access and is a great opportunity for an owner/operator. Approximately 0.7 acres of the site is paved with security fencing already in place. The current zoning permits a large range of industrial uses. The property has excellent views of the Alberni Harbour.

| PID       | SIZE    | PRICE     | ZONING     | ALR | AREA                                       |
|-----------|---------|-----------|------------|-----|--------------------------------------------|
| 005667879 | 3 Acres | \$425,000 | Industrial | No  | Port<br>Alberni,<br>1 <sup>st</sup> Avenue |