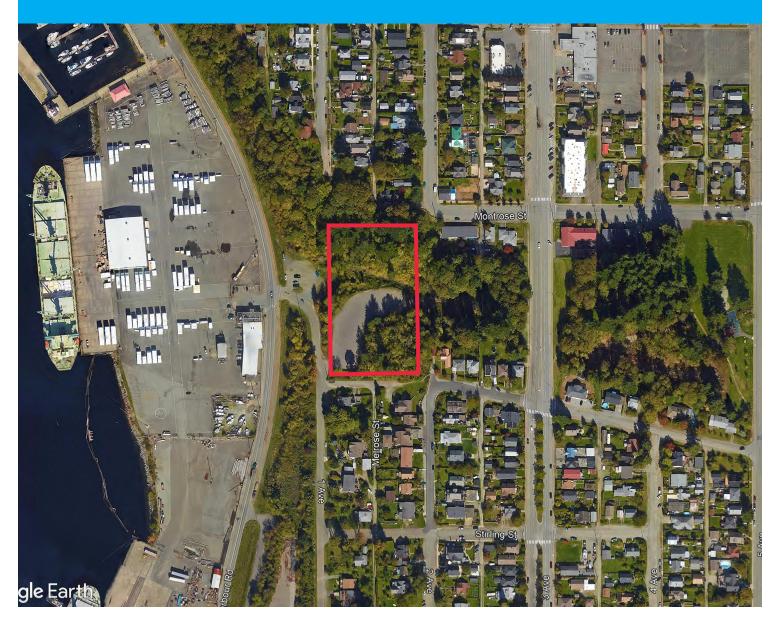

## Couverdon

TOLL-FREE 1.877.239.4811 couverdon.com

PHOTOS, UPDATES & MORE

Located a short distance from Harbour Quay Marina in an active industrial enclave. This property has good easy access and is a great opportunity for an owner/operator. Approximately 0.7 acres of the site is paved with security fencing already in place. The current zoning permits a large range of industrial uses. The property has excellent views of the Alberni Harbour.

| PID       | SIZE          | PRICE     | ZONING     | ALR | AREA                                       |
|-----------|---------------|-----------|------------|-----|--------------------------------------------|
| 005667879 | 2.77<br>Acres | \$425,000 | Industrial | No  | Port<br>Alberni,<br>1 <sup>st</sup> Avenue |