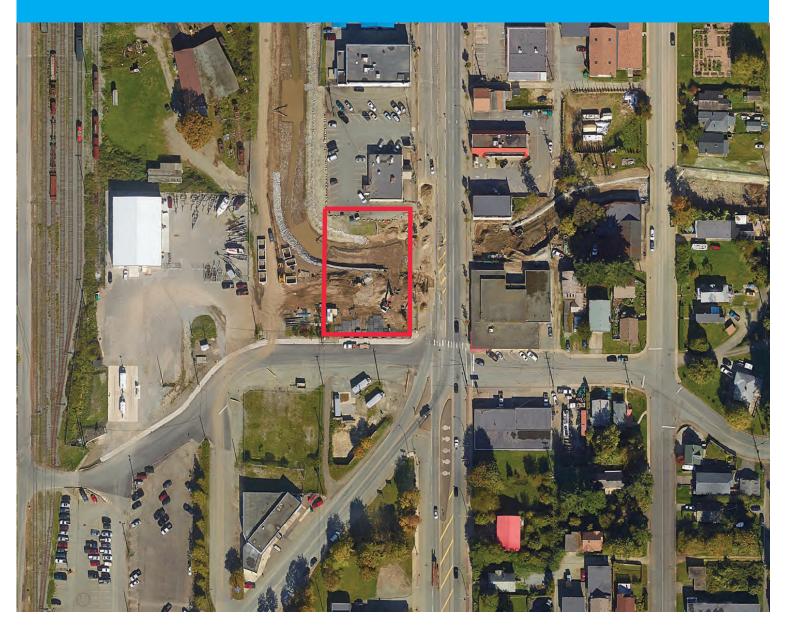

## TOLL-FREE 1.877.239.4811 couverdon.com

PHOTOS, UPDATES & MORE **f** in

High traffic location in a commercial area with easy access to downtown Port Alberni. The current zoning permits a large range of commercial uses such as appliance/electronic sales, automobile sales & repairs, boat/recreational sales & repairs, contractor' shop, custom wood working and gasoline service station.

| PID       | SIZE          | PRICE    | ZONING     | ALR | AREA                                       |
|-----------|---------------|----------|------------|-----|--------------------------------------------|
| 024379611 | 0.61<br>Acres | \$99,000 | Commercial |     | Port<br>Alberni,<br>3 <sup>rd</sup> Avenue |