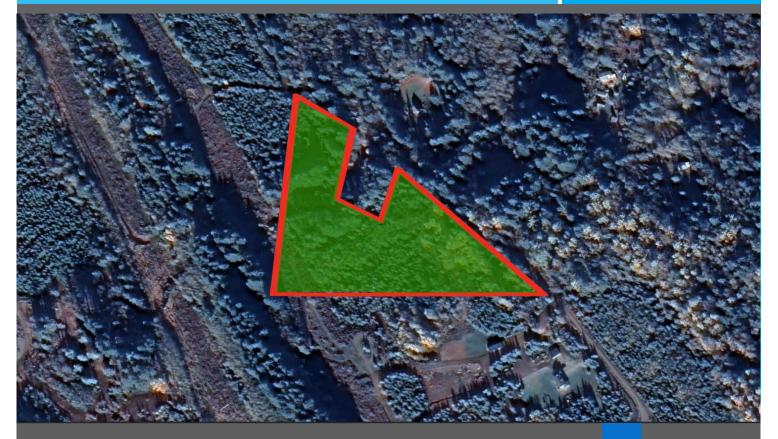

ALR

460 REALTY

This irregular forested ALR acreage is bisected by Headquarters Creek and the Tsolum River Fish hatchery property with frontage on Farnham Road, providing easy access to this rural setting. It is surrounded by rural acreage and farmland making it an ideal homesteading opportunity close to recreation and services in Courtenay. The topography is generally flat with hydro and telephone close by on Farnham Road.