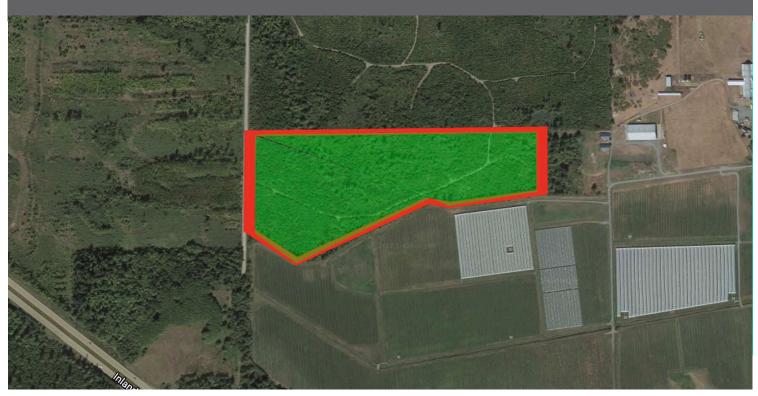

ALR

This property is surrounded by rural acreage and farmland making it an ideal homesteading acreage. The property has generally flat topography with both Hydro and Telus lines nearby. It has close access to recreation and services in Qualicum Beach and enjoys spectacular views of Mount Arrowsmith and the surrounding hills.