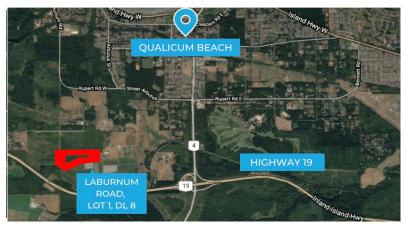

## Lot 1 Laburnum Road, Qualicum Beach

ALR

This property is surrounded by rural acreage and farmland making it an ideal homesteading acreage. The property has generally flat topography with both Hydro and Telus lines nearby. It has close access to recreation and services in Qualicum Beach and enjoys spectacular views of Mount Arrowsmith and the surrounding hills.

Qualicum Beach is a charming and quiet community that that boasts seaside ambiance and great Island character. The neighbouring town of Parksville is a popular tourist destination, also known for its sandy beaches and world class resorts and recreation. Both communities offer a number of shopping choices - from boutique finds to more well-known brands.