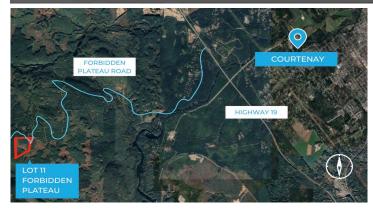

Ideal for 2 single family homes, Lot 11 is easily accessible via Forbidden Plateau Road. This parcel offers outstanding ocean views overlooking Comox Harbour, snow-capped West Coast Mountains, and the Salish Sea.

Own your very own piece of wilderness where the smell of fresh country air, rugged terrain and spectacular views greet you each morning. Doorsteps from Wood Mountain Park and Strathcona Provincial Park, one of the oldest provincial parks in BC, Forbidden Plateau is in the heart of outdoor activities ideal for hiking, biking and skiing, yet still only a 35 min drive to Courtenay and Comox.