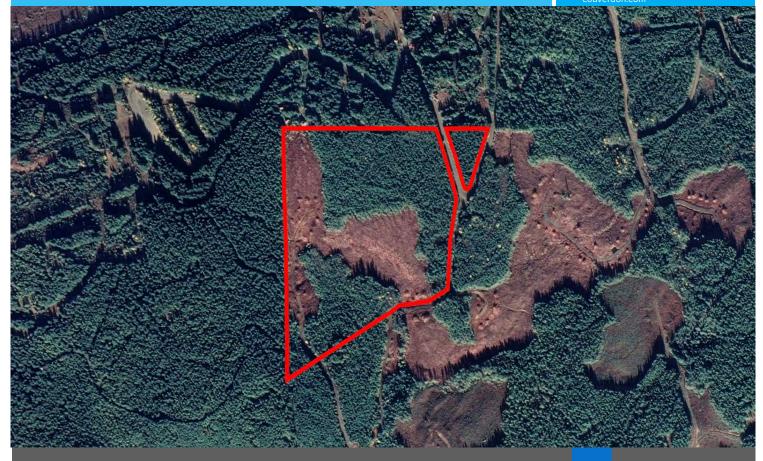

Ideal for 2 single family homes, Lot 11 is easily accessible via Forbidden Plateau Road. This parcel offers outstanding ocean views overlooking Comox Harbour, snow-capped West Coast Mountains, and the Salish Sea.

Own your very own piece of wilderness where the smell of fresh country air, rugged terrain and spectacular views greet you each morning. Doorsteps from Wood Mountain Park and Strathcona Provincial Park, one of the oldest provincial parks in BC, Forbidden Plateau is in the heart of outdoor activities ideal for hiking, biking and skiing, yet still only a 35 min drive to Courtenay and Comox.