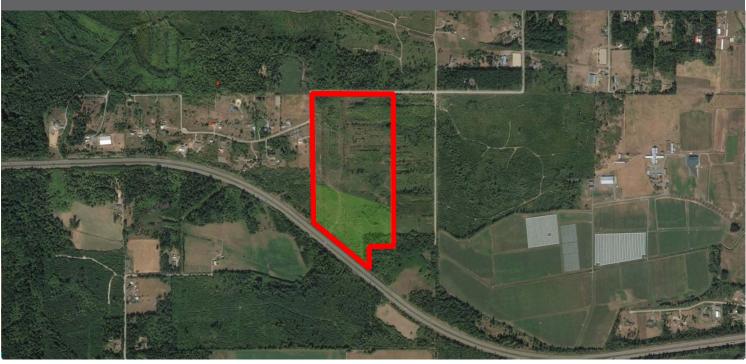

ALR

This property is located on Kaplar Road with frontage on Adams Road, surrounded by rural acreages and farmland. It has excellent access to the highway and is approximately a 5 minute drive to Qualicum Beach where there is a lively shopping area and great beaches. The topography is generally flat and serviced with a drilled well, Hydro and telephone. Approximately 35% of the property is in the ALR.