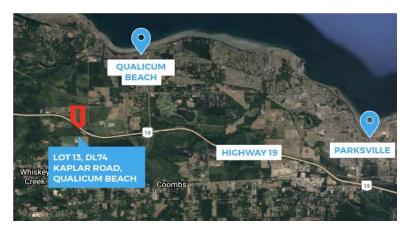

ALR

This property is located on Kaplar Road with frontage on Adams Road, surrounded by rural acreages and farmland. It has excellent access to the highway and is approximately a 5 minute drive to Qualicum Beach where there is a lively shopping area and great beaches. The topography is generally flat and serviced with a drilled well, Hydro and telephone. Approximately 35% of the property is in the ALR.

Qualicum Beach is a charming and quiet community that that boasts seaside ambiance and great Island character. The town of Parksville is a popular tourist destination, also known for its sandy beaches and world class resorts and recreation. Both communities offer a number of shopping choices - from boutique finds to more well-known brands.