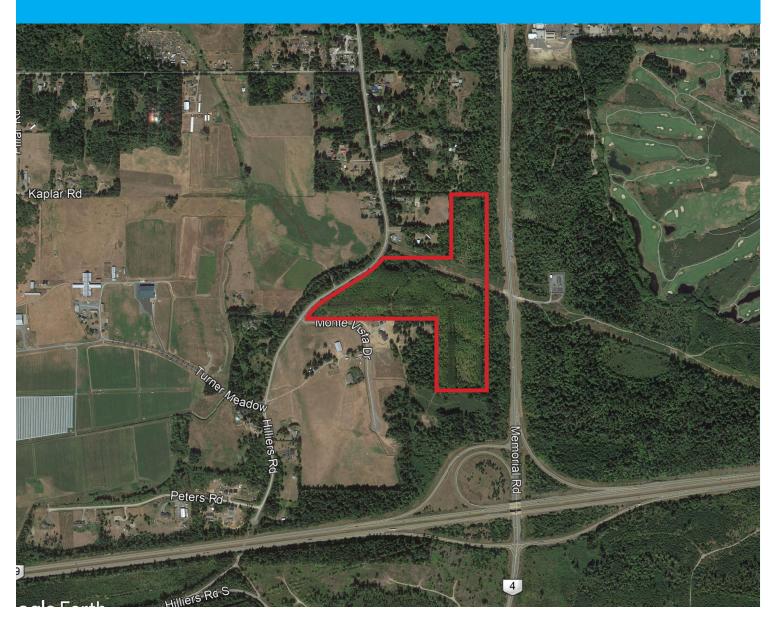

## Couverdon

TOLL-FREE 1.877.239.4811 couverdon.com

PHOTOS, UPDATES & MORE

This property is located off Hilliers Road and backs onto a large treed area along Memorial Road. The Property is located in a rural setting and within walking distance to the Town of Qualicum Beach. The adjacent properties include a large farm and a residential development of high end homes on acreages. The property is relatively flat and is nicely treed.

| PID       | SIZE          | PRICE     | ZONING      | ALR | AREA                          |
|-----------|---------------|-----------|-------------|-----|-------------------------------|
| 004480929 | 37.5<br>Acres | \$725,000 | Agriculture | ALR | Qualicum,<br>Hilliers<br>Road |