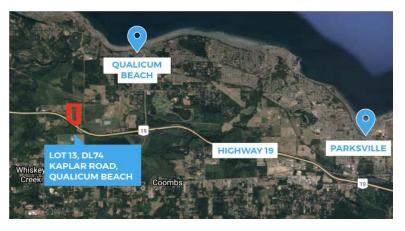

This property is located on Kaplar Road with frontage on Adams Road, surrounded by rural acreages and farmland. It has excellent access to the highway and is approximately a 5 minute drive to Qualicum Beach where there is a lively shopping area and great beaches. The topography is generally flat and serviced with a drilled well, Hydro and telephone. Approximately 35% of the property is in the ALR.

Qualicum Beach is a charming and quiet community that that boasts seaside ambiance and great Island character. The town of Parksville is a popular tourist destination, also known for its sandy beaches and world class resorts and recreation. Both communities offer a number of shopping choices - from boutique finds to more well-known brands.