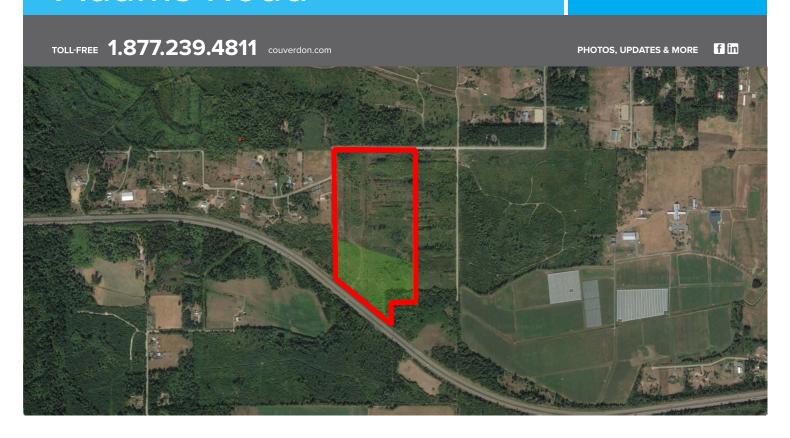

This property is located on Kaplar Road with frontage on Adams Road, surrounded by rural acreages and farmland. It has excellent access to the highway and is approximately a 5 minute drive to Qualicum Beach where there is a lively shopping area and great beaches. The topography is generally flat and serviced with a drilled well, Hydro and telephone. Approximately 35% of the property is in the ALR.