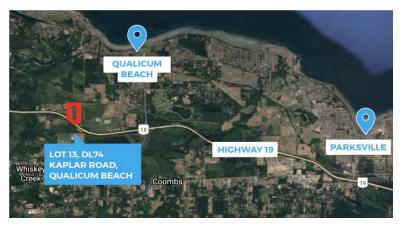

This property is located on Kaplar Road with frontage on Adams Road, surrounded by rural acreages and farmland. It has excellent access to the highway and is approximately a 5 minute drive to Qualicum Beach where there is a lively shopping area and great beaches. The topography is generally flat and serviced with a drilled well, Hydro and telephone. Approximately 35% of the property is in the ALR.

Qualicum Beach is a charming and quiet community that that boasts seaside ambiance and great Island character. The town of Parksville is a popular tourist destination, also known for its sandy beaches and world class resorts and recreation. Both communities offer a number of shopping choices - from boutique finds to more well-known brands.