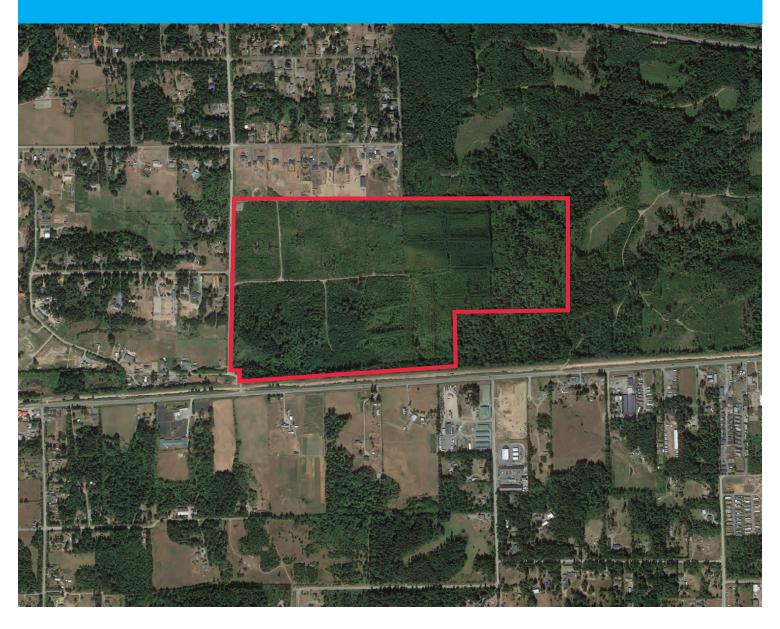

## Shawn Road

## Couverdon

TOLL-FREE 1.877.239.4811 couverdon.com

PHOTOS, UPDATES & MORE

This 160 acre property is located off Shawn Road with over 750m of frontage on the Alberni Highway. It is 1.3km walking distance from the Coombs Market. The property is relatively flat and presents itself well for a variety of different opportunities. The property also benefits from the frontage onto the new railway trail constructed between Parksville and Coombs.