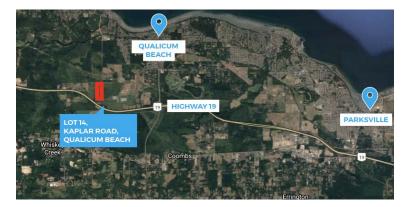

ALR

This property is located on Kaplar Road with frontage on Laburnum and is surrounded by rural acreages and farmland. It has excellent access to the highway and is approximately a 5 minute drive to Qualicum Beach where there is a lively shopping area and great beaches. The topography is generally flat and is serviced with Hydro and telephone. Approximately 9% of the property is in the ALR.