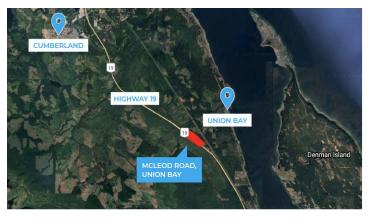

## McLeod Road

This property is located on McLeod Road and sets up well as either an affordable land hold or rural residential acreage. It is close to the services and charm of Union Bay, providing convenient amenity access while still being separate and private. It boasts a flat to moderately sloping topography, with a singlefamily dwelling permitted.

Union Bay offers stunning view from the bay - gaze across the Strait of Georgia to Texada Island, and beyond, to Powell River on the Sunshine Coast. Shop at the lively Union Bay Market, a must-see stop over on the Oceanside Route, located just north of McLeod Road on the Old Island Highway.