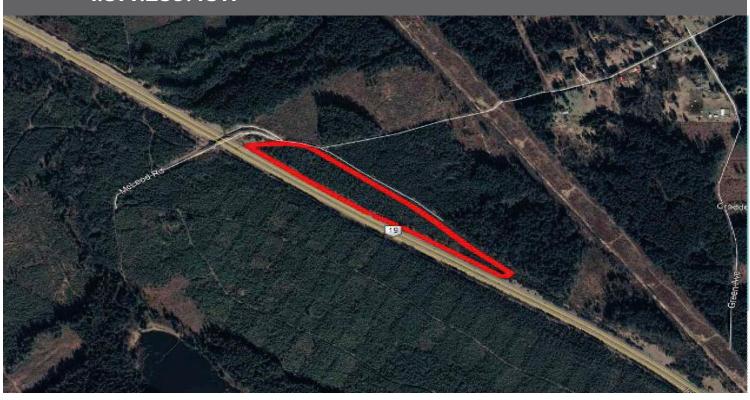

## McLeod Road

This property is located on McLeod Road and sets up well as either an affordable land hold or rural residential acreage. It is close to the services and charm of Union Bay, providing convenient amenity access while still being separate and private. It boasts a flat to moderately sloping topography, with a singlefamily dwelling permitted.