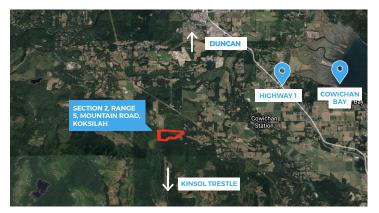

This property is located on Mountain Road in the Cowichan Station area of the Cowichan Valley. Surrounded by rural acreages and farmland, it has good access from the Island Highway and is approximately a 15 minute drive to Duncan. The rolling topography is unimproved with varying age classes of timber growth, including some merchantable stands. This is an ideal homestead property, not too far removed from urban conveniences.

Nearby, Cowichan Bay is a dynamic village with shopping, dining, sailing and marine attractions. It has an active community supporting the arts and various local entrepreneurs creating signature services and products.