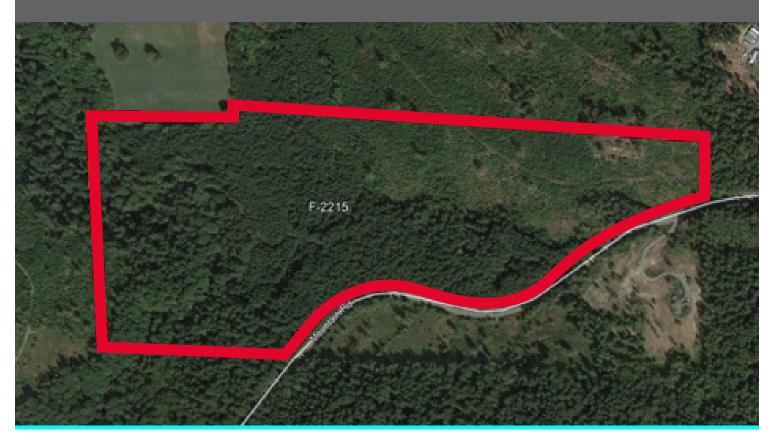

This property is located on Mountain Road in the Cowichan Station area of the Cowichan Valley. Surrounded by rural acreages and farmland, it has good access from the Island Highway and is approximately a 15 minute drive to Duncan. The rolling topography is unimproved with varying age classes of timber growth, including some merchantable stands. This is an ideal homestead property, not too far removed from urban conveniences.