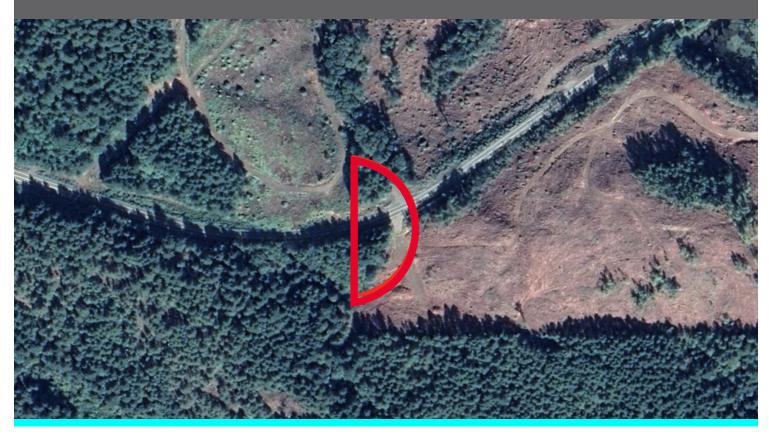

This unique property is located 1 km west of the Lakeshore Drive turn off on the Pacific Rim Highway at Sproat Lake, 15 kms west of Port Alberni. The property straddles the highway dividing it almost equally with flat topography providing easy access to both sides. Review the A-4 Forestry Reserve zoning to ensure it fits with your plans for the property.