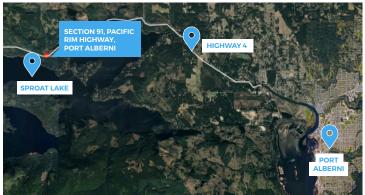

This unique property is located 1 km west of the Lakeshore Drive turn off on the Pacific Rim Highway at Sproat Lake, 15 kms west of Port Alberni. The property straddles the highway dividing it almost equally with flat topography providing easy access to both sides. Review the A-4 Forestry Reserve zoning to ensure it fits with your plans for the property.