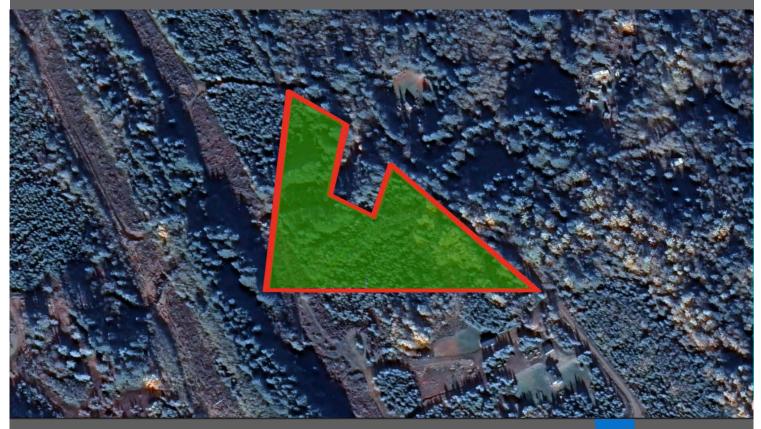

## Lot 4 Farnham Road

couverdon.com

contact: MATT SCHEIBEL, 250.591.4601

This irregular forested ALR acreage is bisected by Headquarters Creek and the Tsolum River Fish hatchery property with frontage on Farnham Road, providing easy access to this rural setting. It is surrounded by rural acreage and farmland making it an ideal homesteading opportunity close to recreation and services in Courtenay. The topography is generally flat with hydro and telephone close by on Farnham Road.

| PID             | SIZE                   | PRICE     | ZONING | ALR  | AREA            |
|-----------------|------------------------|-----------|--------|------|-----------------|
| 000-877<br>-956 | 3.53 ha<br>(8.7 acres) | \$649,900 | RU-ALR | 100% | Comox<br>Valley |